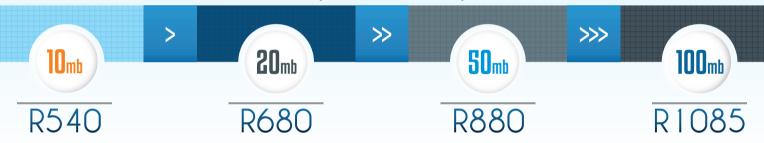

### PREMIUM UNCAPPED

Go all out with Premium Uncapped data. This service is custom built for the power user to allow unlimited streaming, gaming and browser downloads.